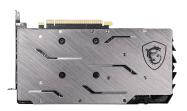

## SOLID BACKPLATE

Increases toughness of the card to prevent bending while complementing the design.